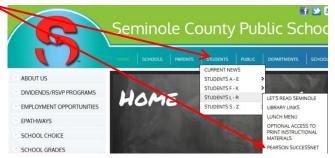

## **Student Guide Pearson SuccessNet**

Accessing Classes on Pearson SuccessNet or SuccessNet Plus

1. From the Seminole County Public Schools website at <a href="https://www.scps.k12.fl.us">www.scps.k12.fl.us</a> Select

Students, Pearson Successnet

- 2. Type in INST\studentid and password (yearmmdd) at the prompts
- Click on Pearson Courses
- 4. Click the gold circle next to the class name to view the online curriculum used with the class. In the example below, you would click **SuccessNet: Science**.