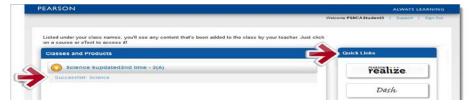

Students, Pearson Successnet

- 2. Type in INST\studentid and password (yearmmdd) at the prompts
- Click on Pearson Courses
- 4. Click the gold circle next to the class name to view the online curriculum used with the class. In the example below, you would click **SuccessNet: Science**.